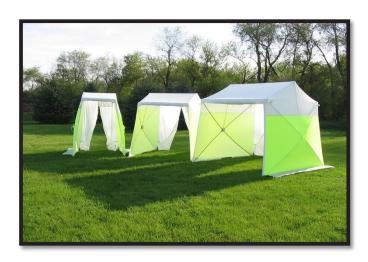

# **CREATIVE TENT SOLUTIONS**

Industrial Pop-Up Tents & Umbrellas for Weather Protection

## **POP'N'WORK - FX101011**

POP'N'WORK TENTS SET-UP IN SECONDS WITH NO LOOSE PARTS. EXCLUSIVE POP'N'WORK UNIFIED FRAME MADE WITH COLD ROLLED STEEL AND FIBERGLASS IS VIRTUALLY UNBREAKABLE.