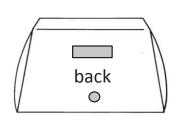

## **FEATURES**

- ONE DOOR TENT WITH A SPLIT SINGLE ZIPPER DOOR
- ◆ 9" X 16" VENT WINDOW IN THE BACK
- ◆ 10" BLOWER PORT IN THE BACK
- ◆ 12" GROUND FLAPS ON TWO SIDES
- ◆ 14' WINDLINES ON TWO SIDES
- ◆ QUICK-PACK STORAGE WRAP FOR EASY STORAGE
- ♦ WEIGHT: 69 LBS
- ◆ FOLDED DIMENSIONS: 107" x 9" x 9"