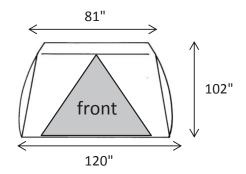

# **CREATIVE TENT SOLUTIONS**

Industrial Pop-Up Tents & Umbrellas for Weather Protection



## **POP'N'WORK - FX101011**

POP'N'WORK TENTS SET-UP IN SECONDS WITH NO LOOSE PARTS. EXCLUSIVE POP'N'WORK UNIFIED FRAME MADE WITH COLD ROLLED STEEL AND FIBERGLASS IS VIRTUALLY UNBREAKABLE.

## **FEATURES**

- ONE DOOR TENT WITH A SPLIT SINGLE ZIPPER DOOR
- ◆ 9" X 16" VENT WINDOW IN THE BACK
- ◆ 10" BLOWER PORT IN THE BACK
- ◆ 12" GROUND FLAPS ON TWO SIDES
- ◆ 14' WINDLINES ON TWO SIDES
- ◆ QUICK-PACK STORAGE WRAP FOR EASY STORAGE
- ♦ WEIGHT: 69 LBS
- ◆ FOLDED DIMENSIONS: 107" x 9" x 9"

## **SPECIFICATIONS - 10' x 10' FOOTPRINT**







### COVER

- SAFETY GREEN 300 DENIER COATED POLYESTER SIDEWALLS
- WHITE 250 DENIER COATED POLYESTER DOORS, BACK, AND ROOF
- ◆ URETHANE COATED POLYESTER
- ◆ FLAME RETARDANT CPAI 84
- WATER REPELLENT

### **FRAME**

- 18 GAUGE GALVANIZED TUBING FOR ROOF AND GROUND STRUTS
- ◆ COLD ROLLED STEEL HINGES
- ◆ 70% GLASS CONTENT FIBERGLASS ROD TENSION FRAME
- ◆ PITCHED ROOF
- ◆ X-FRAME ON BACK WALL



<sup>\*</sup>Customization and additional features available