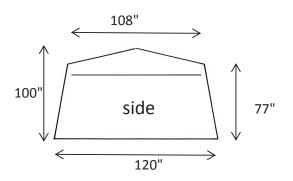

# **CREATIVE TENT SOLUTIONS**

Industrial Pop-Up Tents & Umbrellas for Weather Protection



## **POP'N'WORK - FX101011**

POP'N'WORK TENTS SET-UP IN SECONDS WITH NO LOOSE PARTS. EXCLUSIVE POP'N'WORK UNIFIED FRAME MADE WITH COLD ROLLED STEEL AND FIBERGLASS IS VIRTUALLY UNBREAKABLE.

## **FEATURES**

- ONE DOOR TENT WITH A SPLIT SINGLE ZIPPER DOOR
- ◆ 9" X 16" VENT WINDOW IN THE BACK
- ◆ 10" BLOWER PORT IN THE BACK
- ◆ 12" GROUND FLAPS ON TWO SIDES
- ◆ 14' WINDLINES ON TWO SIDES
- ◆ QUICK-PACK STORAGE WRAP FOR EASY STORAGE
- ♦ WEIGHT: 69 LBS
- ◆ FOLDED DIMENSIONS: 107" x 9" x 9"

## **SPECIFICATIONS - 10' x 10' FOOTPRINT**







### COVER

- SAFETY GREEN 300 DENIER COATED POLYESTER SIDEWALLS
- WHITE 250 DENIER COATED POLYESTER DOORS, BACK, AND ROOF
- ◆ URETHANE COATED POLYESTER
- ◆ FLAME RETARDANT CPAI 84
- WATER REPELLENT

### **FRAME**

- 18 GAUGE GALVANIZED TUBING FOR ROOF AND GROUND STRUTS
- ◆ COLD ROLLED STEEL HINGES
- ◆ 70% GLASS CONTENT FIBERGLASS ROD TENSION FRAME
- ◆ PITCHED ROOF
- ◆ X-FRAME ON BACK WALL



<sup>\*</sup>Customization and additional features available