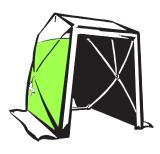

## **POP'N'WORK - FX101011**

POP'N'WORK TENTS SET-UP IN SECONDS WITH NO LOOSE PARTS. EXCLUSIVE POP'N'WORK UNIFIED FRAME MADE WITH COLD ROLLED STEEL AND FIBERGLASS IS VIRTUALLY UNBREAKABLE.

## **FEATURES**

- ONE DOOR TENT WITH A SPLIT SINGLE ZIPPER DOOR
- ◆ 9" X 16" VENT WINDOW IN THE BACK
- ◆ 10" BLOWER PORT IN THE BACK
- ◆ 12" GROUND FLAPS ON TWO SIDES
- ◆ 14' WINDLINES ON TWO SIDES
- ◆ QUICK-PACK STORAGE WRAP FOR EASY STORAGE
- ♦ WEIGHT: 69 LBS
- ◆ FOLDED DIMENSIONS: 107" x 9" x 9"